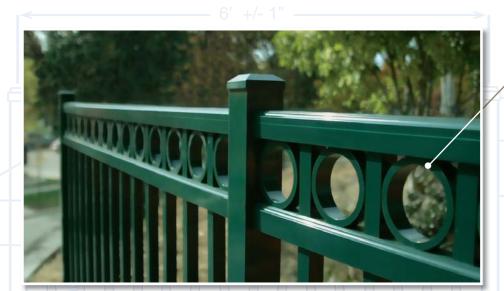

# Residential and Commercial Fencing

Discover that all brands of ornamental fencing are not the same. Let's explore some architectural options for Ultra Residential and Commercial Fencing. Ultra makes a scale of fencing for every neighborhood and home style. All fence sections come factory pre-assembled in 6' lengths with a broad offering of heights-48", 54", 60", and 72". Custom lengths and heights are available by special order. Each section easily follows modest changes in grade along your property lines, or can be factory designed to conform to more prominent hills and valleys.

## Over-the-top Architectural Details can really make a difference

Multiple grades of pickets and posts for every performance level 5/8" Square Pickets, 3/4" Square Pickets, and exclusive Ultra Fluted 5%" x 1" Pickets

Finials, butterflies, scrolls and circles take your fencing to a new level Combine these heavy-duty cast accessories for truly distinct designs

Six colors are standard at Ultra; same price, same delivery time Custom colors are even available with a modest up-charge