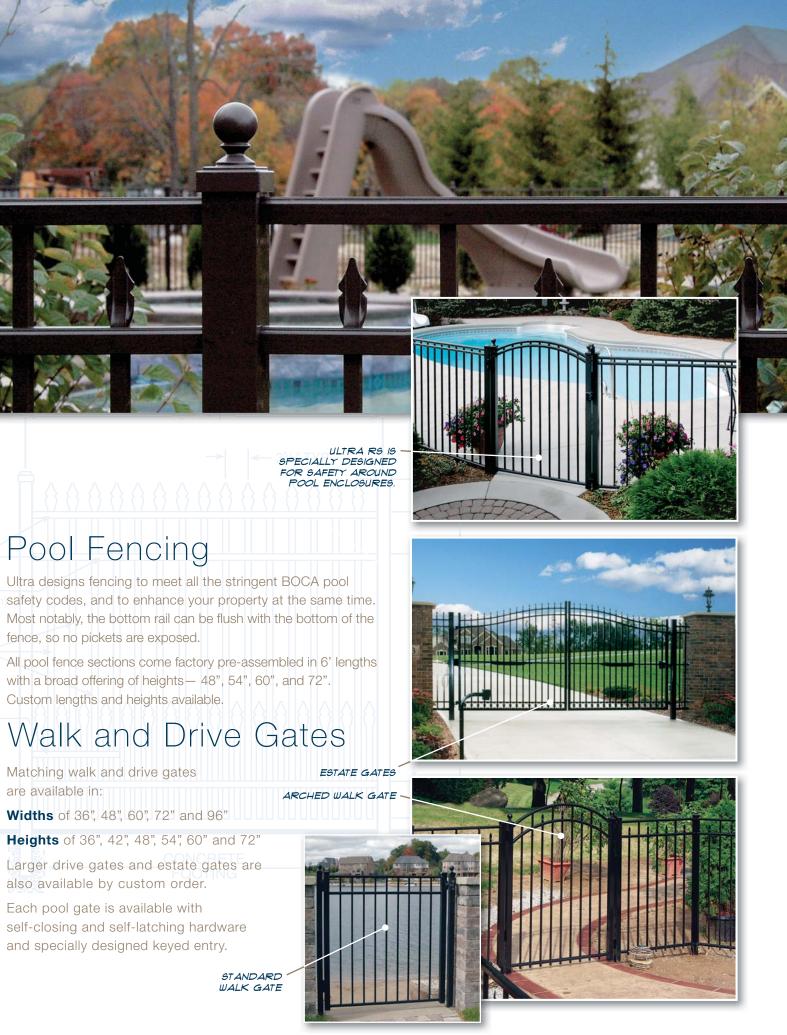

Larger drive gates and estate gates are also available by custom order.

self-closing and self-latching hardware and specially designed keyed entry.

Ultra designs fencing to meet all the stringent BOCA pool fence, so no pickets are exposed.

# Walk and Drive Gates

Matching walk and drive gates