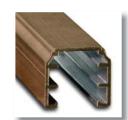

### High-strength Ultrum<sup>™</sup> Alloy, Made in the USA

It's as strong as steel, but will never rust. Ultrum is a 6005-T5 alloy, with a minimum ultimate strength of 35,000 psi.

Ultrarail<sup>™</sup> – 20% more aluminum in all our rails, with a full 8 ribs inside Maintains Ultra-Strength even when punched for pickets.