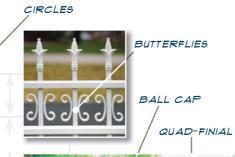

## Designer Accessories

Ultra Fencing, Railing and Gates are a functional and attractive addition wherever they are used, and our cast aluminum designer accessories make an even bolder architectural statement. There are scrolls, butterflies, circles and two styles of finials that can be integrated into your fencing design.

Finials, butterflies, scrolls and circles take your fencing to a new level Combine these heavy-duty cast accessories for truly distinct designs

Six colors are standard at Ultra; same price, same delivery time Custom colors are even available with a modest up-charge