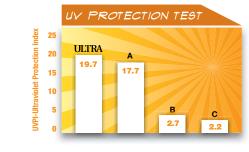

AN INDEPENDENT LAB'S ACCELERATED WEATHERING TEST SHOWS THAT ULTRA'S POWERCOAT™ FINISH MAINTAINS HIGHER LEVELS OF UV PROTECTION COMPARED TO OTHER LEADING MANUFACTURERS' FINISHES.