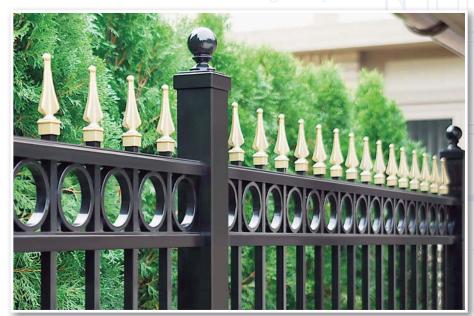

# Residential and Commercial Fencing

Discover that all brands of ornamental fencing are not the same. Let's explore some architectural options for Ultra Residential and Commercial Fencing. Ultra makes a scale of fencing for every neighborhood and home style. All fence sections come factory pre-assembled in 6' lengths with a broad offering of heights-48", 54", 60", and 72". Custom lengths and heights are available by special order. Each section easily follows modest changes in grade along your property lines, or can be factory designed to conform to more prominent hills and valleys.

## Over-the-top Architectural Details can really make a difference

Multiple grades of pickets and posts for every performance level 5/8" Square Pickets, 3/4" Square Pickets, and exclusive Ultra Fluted 5%" x 1" Pickets

Finials, butterflies, scrolls and circles take your fencing to a new level Combine these heavy-duty cast accessories for truly distinct designs

Six colors are standard at Ultra; same price, same delivery time Custom colors are even available with a modest up-charge