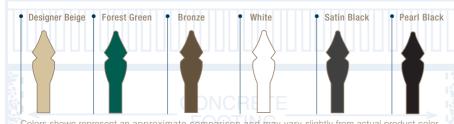

## Colors

Ultra Fencing, Railing, Gates and Designer Accessories are available in six classic colors as well as custom specified hues. All colors are applied with a special Powercoat<sup>™</sup> finish to resist harsh weather and heat.

Colors shown represent an approximate comparison and may vary slightly from actual product colo