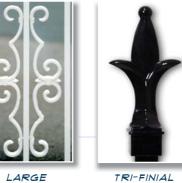

## Designer Accessories

Ultra Fencing, Railing and Gates are a functional and attractive addition wherever they are used, and our cast aluminum designer accessories make an even bolder architectural statement. There are scrolls, butterflies, circles and two styles of finials that can be integrated into your fencing design.

Finials, butterflies, scrolls and circles take your fencing to a new level Combine these heavy-duty cast accessories for truly distinct designs

Six colors are standard at Ultra; same price, same delivery time Custom colors are even available with a modest up-charge