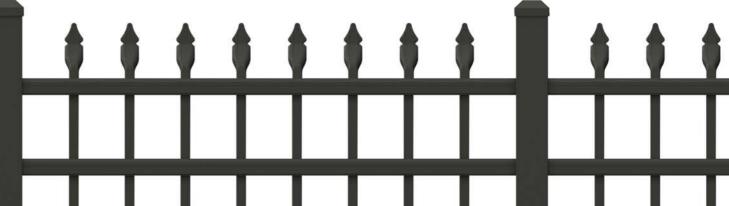

# Residential and Commercial Fencing

Discover that all brands of ornamental fencing are not the same. Let's explore some architectural options for Ultra Residential and Commercial Fencing. Ultra makes a scale of fencing for every neighborhood and home style. All fence sections come factory pre-assembled in 6' lengths with a broad offering of heights-48", 54", 60", and 72". Custom lengths and heights are available by special order. Each section easily follows modest changes in grade along your property lines, or can be factory designed to conform to more prominent hills and valleys.

## Over-the-top Architectural Details can really make a difference

Multiple grades of pickets and posts for every performance level 5/8" Square Pickets, 3/4" Square Pickets, and exclusive Ultra Fluted 5%" x 1" Pickets