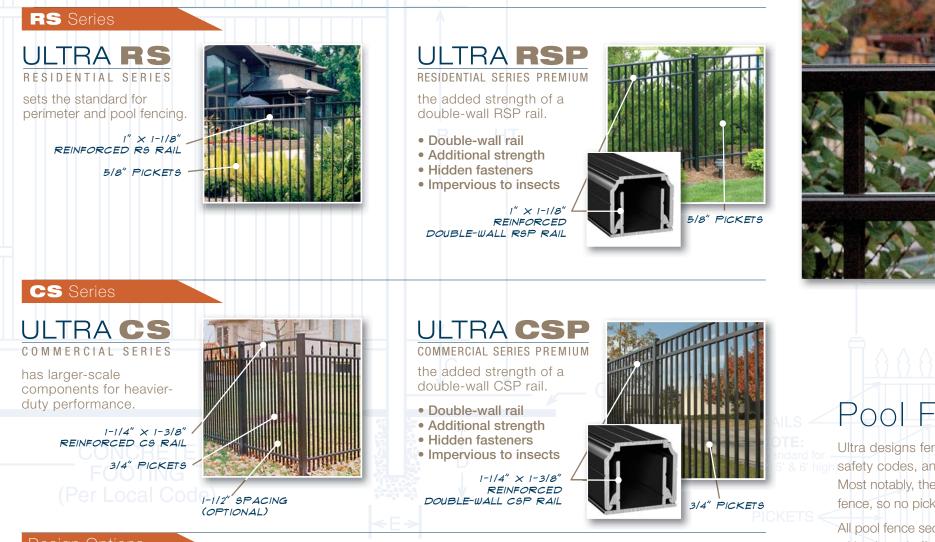

### Design Options

RS/RSP available in 3-13/16" or 1-5%" spacing. CS/CSP available in 3-5%" or 1-1/2" spacing. Ultra Fencing is available in a wide selection of design configurations.

UAF-250 Flat-Top

with Spear

Spear

UAF-201 Flat-Top

with 1-%" Spacing

UAS-101 Spear Top

with 1-5%" Spacing

(RS/RSP Only)

**UAS-300 Concave** 

UAB-400 Ultra Picket