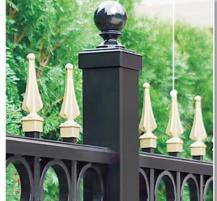

## Designer Accessories

Ultra Fencing, Railing and Gates are a functional and attractive addition wherever they are used, and our cast aluminum designer accessories make an even bolder architectural statement. There are scrolls, butterflies, circles and two styles of finials that can be integrated into your fencing design.

Finials, butterflies, scrolls and circles take your fencing to a new level Combine these heavy-duty cast accessories for truly distinct designs

Six colors are standard at Ultra; same price, same delivery time Custom colors are even available with a modest up-charge